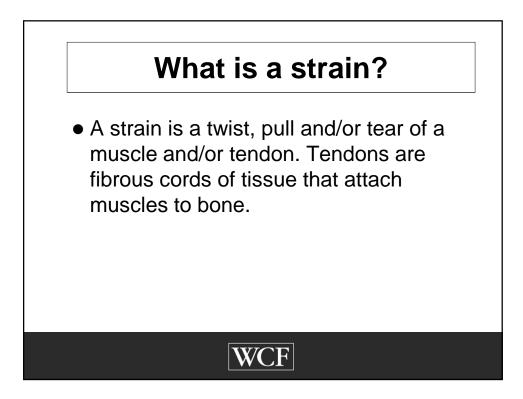

## What is a sprain?

A sprain is a stretch and/or tear of a ligament, the fibrous band of connective tissue that joins the end of one bone with another. Ligaments stabilize and support the body's joints. For example, ligaments in the knee connect the upper leg with the lower leg, enabling people to walk and run.