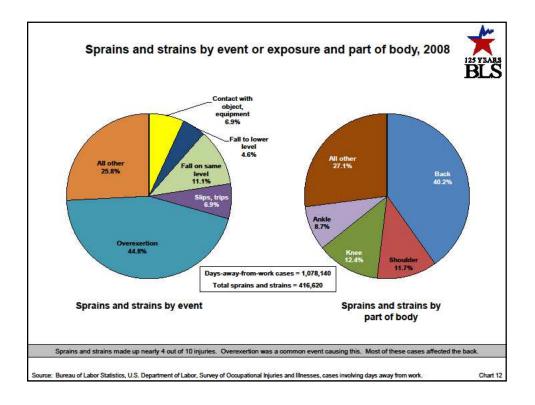

## What is a sprain?

A sprain is a stretch and/or tear of a ligament, the fibrous band of connective tissue that joins the end of one bone with another. Ligaments stabilize and support the body's joints. For example, ligaments in the knee connect the upper leg with the lower leg, enabling people to walk and run.

# WCF



















































# Strain & Strain Prevention Program

- Analyze tasks to find body parts at most risk
- Write & use functional job descriptions
- Test if employee can do essential job functions
- Take steps to reduce risk by:
  - Work/task design changes
  - Using mechanical devices
  - Train employees in preventive measures





























# <section-header><section-header><section-header><section-header><section-header><