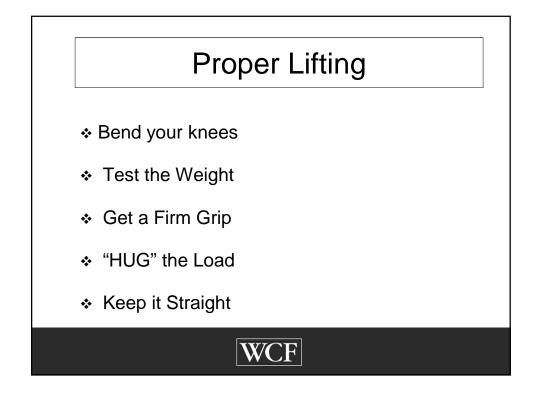

# Strain & Strain Prevention Program

- Analyze tasks to find body parts at most risk
- Write & use functional job descriptions
- Test if employee can do essential job functions
- Take steps to reduce risk by:
  - Work/task design changes
  - Using mechanical devices
  - Train employees in preventive measures