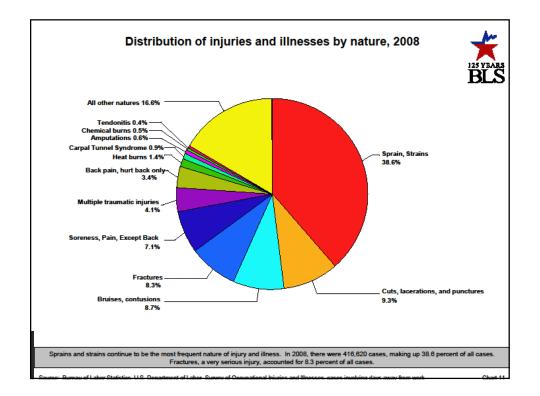

## What is a sprain?

A sprain is a stretch and/or tear of a ligament, the fibrous band of connective tissue that joins the end of one bone with another. Ligaments stabilize and support the body's joints. For example, ligaments in the knee connect the upper leg with the lower leg, enabling people to walk and run.

# WCF



















































# Strain & Strain Prevention Program

- Analyze tasks to find body parts at most risk
- Write & use functional job descriptions
- Test if employee can do essential job functions
- Take steps to reduce risk by:
  - Work/task design changes
  - Using mechanical devices
  - Train employees in preventive measures





























# <section-header><section-header><section-header><section-header><section-header