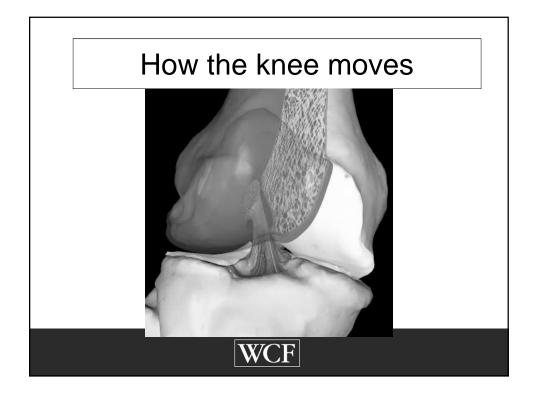

## What is a sprain?

A sprain is a stretch and/or tear of a ligament, the fibrous band of connective tissue that joins the end of one bone with another. Ligaments stabilize and support the body's joints. For example, ligaments in the knee connect the upper leg with the lower leg, enabling people to walk and run.