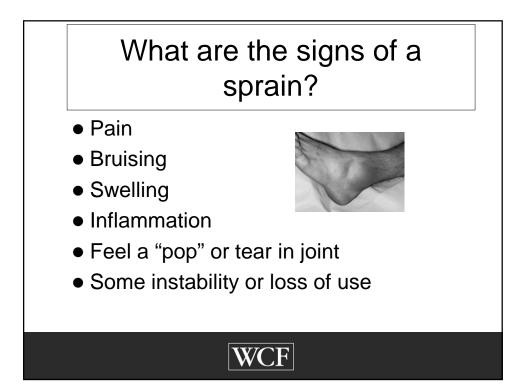

## What is a sprain?

A sprain is a stretch and/or tear of a ligament, the fibrous band of connective tissue that joins the end of one bone with another. Ligaments stabilize and support the body's joints. For example, ligaments in the knee connect the upper leg with the lower leg, enabling people to walk and run.