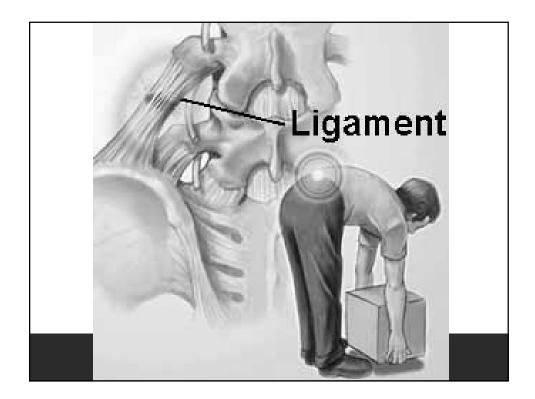

## What is a sprain?

A sprain is a stretch and/or tear of a ligament, the fibrous band of connective tissue that joins the end of one bone with another. Ligaments stabilize and support the body's joints. For example, ligaments in the knee connect the upper leg with the lower leg, enabling people to walk and run.