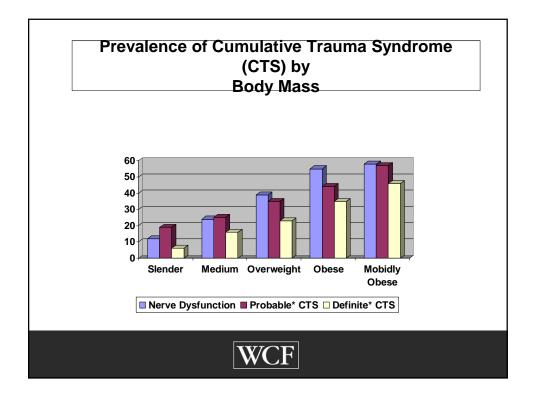

## What is a sprain?

A sprain is a stretch and/or tear of a ligament, the fibrous band of connective tissue that joins the end of one bone with another. Ligaments stabilize and support the body's joints. For example, ligaments in the knee connect the upper leg with the lower leg, enabling people to walk and run.

# WCF



















































# Strain & Strain Prevention Program

- Analyze tasks to find body parts at most risk
- Write & use functional job descriptions
- Test if employee can do essential job functions
- Take steps to reduce risk by:
  - Work/task design changes
  - Using mechanical devices
  - Train employees in preventive measures





























# <section-header><section-header><section-header><section-header><section-header><section-header><section-header><section-header><section-header><image><image><image><image><image><image><image><image><image><image><image><image><image><image><image><image><image><image><image><image><image><image><image><image><image><image><image>

















# Summary

- Look at hazards
- Remove hazards where possible
- Give employees tools to get job done
- Ensure employees are fit for the job
- Encourage exercise
- Develop a wellness program

# WCF