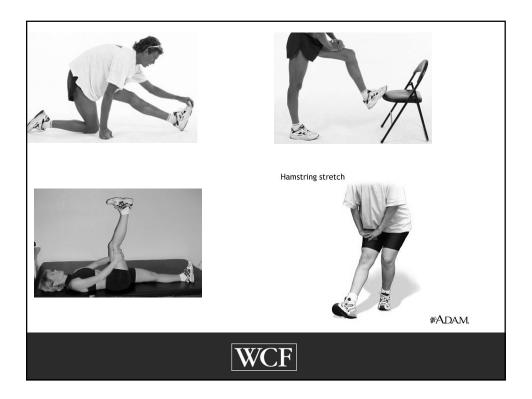

## What is a sprain?

A sprain is a stretch and/or tear of a ligament, the fibrous band of connective tissue that joins the end of one bone with another. Ligaments stabilize and support the body's joints. For example, ligaments in the knee connect the upper leg with the lower leg, enabling people to walk and run.