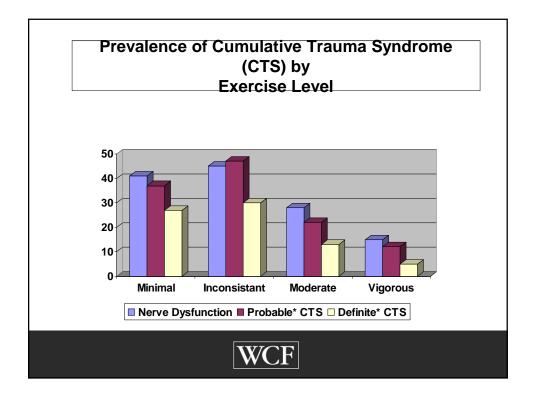

## What is a sprain?

A sprain is a stretch and/or tear of a ligament, the fibrous band of connective tissue that joins the end of one bone with another. Ligaments stabilize and support the body's joints. For example, ligaments in the knee connect the upper leg with the lower leg, enabling people to walk and run.

# WCF



















































# Strain & Strain Prevention Program

- Analyze tasks to find body parts at most risk
- Write & use functional job descriptions
- Test if employee can do essential job functions
- Take steps to reduce risk by:
  - Work/task design changes
  - Using mechanical devices
  - Train employees in preventive measures





























# <section-header><section-header><section-header><section-header><section-header><section-header><section-header><section-header><section-header><image><image><image><image><image><image><image><image><image><image><image><image><image><image><image><image><image><image><image><image><image><image><image><image><image><image><image>

















# Summary

- Look at hazards
- Remove hazards where possible
- Give employees tools to get job done
- Ensure employees are fit for the job
- Encourage exercise
- Develop a wellness program

# WCF