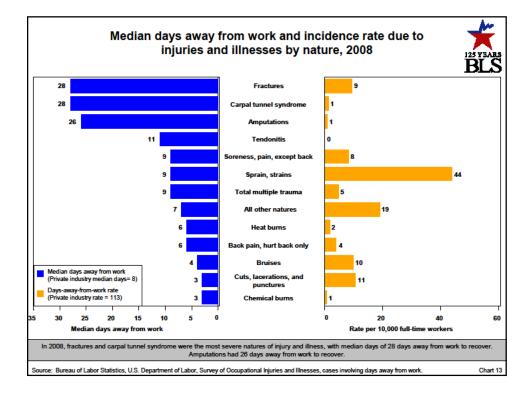

## What is a sprain?

A sprain is a stretch and/or tear of a ligament, the fibrous band of connective tissue that joins the end of one bone with another. Ligaments stabilize and support the body's joints. For example, ligaments in the knee connect the upper leg with the lower leg, enabling people to walk and run.

# WCF



















































# Strain & Strain Prevention Program

- Analyze tasks to find body parts at most risk
- Write & use functional job descriptions
- Test if employee can do essential job functions
- Take steps to reduce risk by:
  - Work/task design changes
  - Using mechanical devices
  - Train employees in preventive measures





























# <section-header><section-header><section-header><section-header><section-header><se