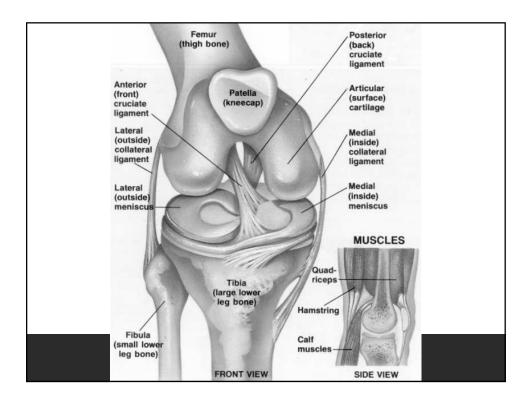

## What is a sprain?

A sprain is a stretch and/or tear of a ligament, the fibrous band of connective tissue that joins the end of one bone with another. Ligaments stabilize and support the body's joints. For example, ligaments in the knee connect the upper leg with the lower leg, enabling people to walk and run.