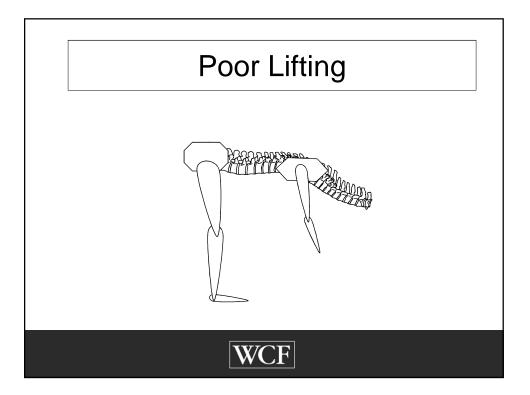

## What is a sprain?

A sprain is a stretch and/or tear of a ligament, the fibrous band of connective tissue that joins the end of one bone with another. Ligaments stabilize and support the body's joints. For example, ligaments in the knee connect the upper leg with the lower leg, enabling people to walk and run.

# WCF



















































# Strain & Strain Prevention Program

- Analyze tasks to find body parts at most risk
- Write & use functional job descriptions
- Test if employee can do essential job functions
- Take steps to reduce risk by:
  - Work/task design changes
  - Using mechanical devices
  - Train employees in preventive measures





























# <section-header><section-header><section-header><section-header><section-header><section-header><section-header><section-header><section-header><image><image><image><image><image><image><image><image><image><image><image><image><image><image><image><image><image><image><image><image><image><image><image><image><image><image><image>

















# Summary

- Look at hazards
- Remove hazards where possible
- Give employees too