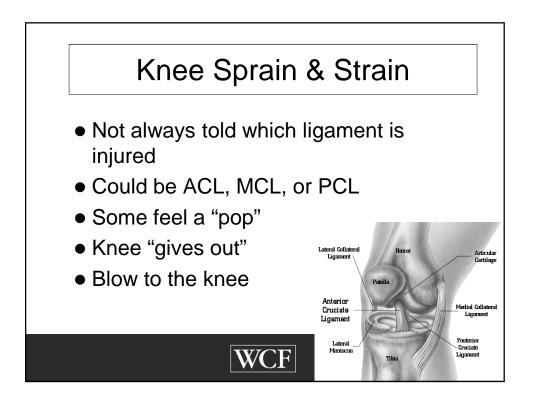

## What is a sprain?

A sprain is a stretch and/or tear of a ligament, the fibrous band of connective tissue that joins the end of one bone with another. Ligaments stabilize and support the body's joints. For example, ligaments in the knee connect the upper leg with the lower leg, enabling people to walk and run.