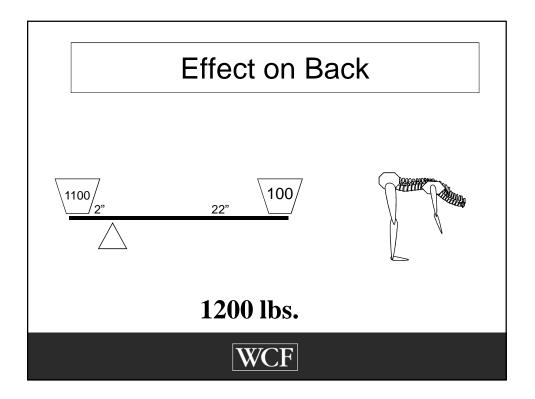

## What is a sprain?

A sprain is a stretch and/or tear of a ligament, the fibrous band of connective tissue that joins the end of one bone with another. Ligaments stabilize and support the body's joints. For example, ligaments in the knee connect the upper leg with the lower leg, enabling people to walk and run.