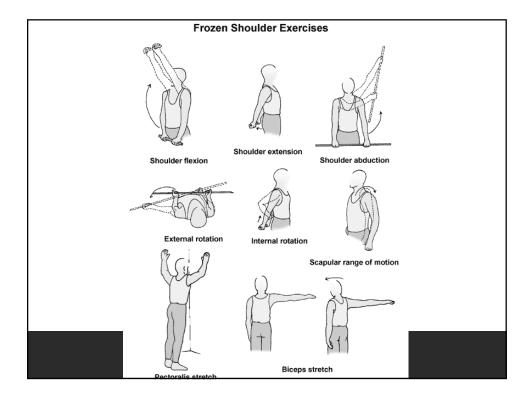

# Summary

- Look at hazards
- Remove hazards where possible
- Give employees tools to get job done
- Ensure employees are fit for the job
- Encourage exercise
- Develop a wellness program